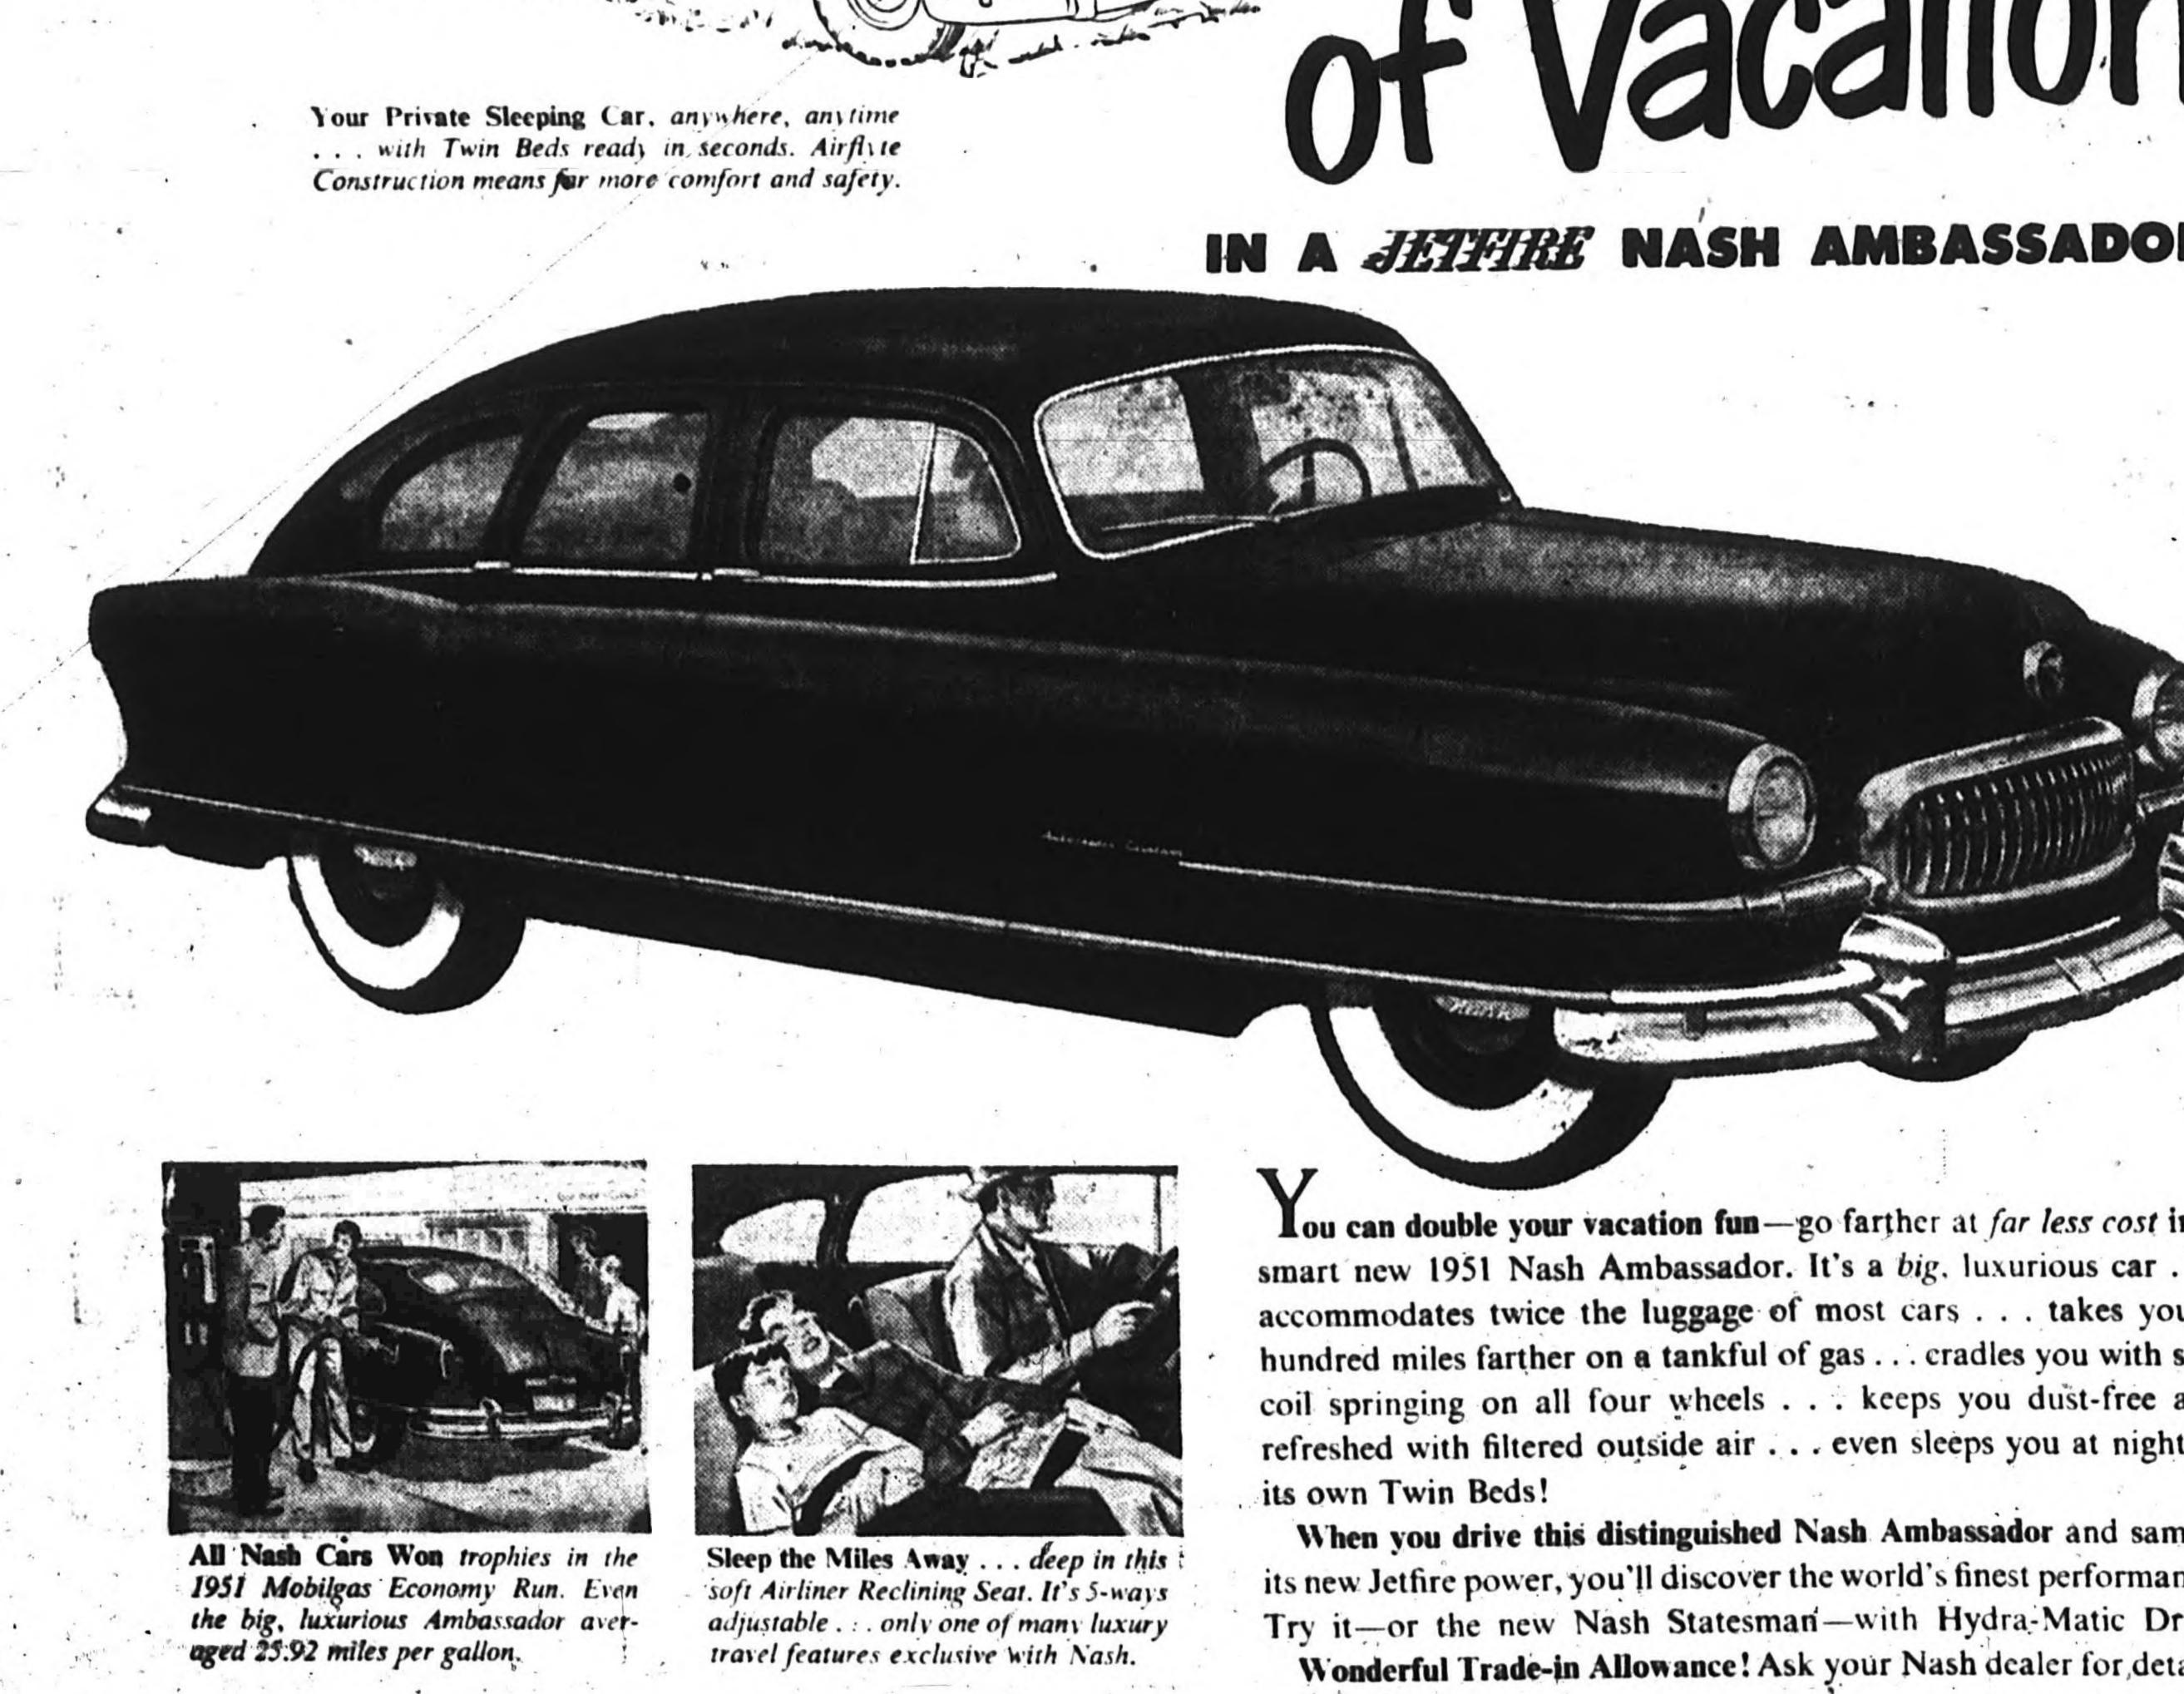

"14 HOURS"

AIRFZYTE

THE AMBASSADOR . THE STATESMAN

THE RAMBLER

"ROCK ISLAND TRAIL"
with Forrest Tuker and Adele Mara TONIGHT "Prehistoric Women" plus "Korea Patrol"

You will not be eligible to be a

LAND SURVEYING Edward L. Davis, 15 Proctor Road, Manchester Tel. 7019