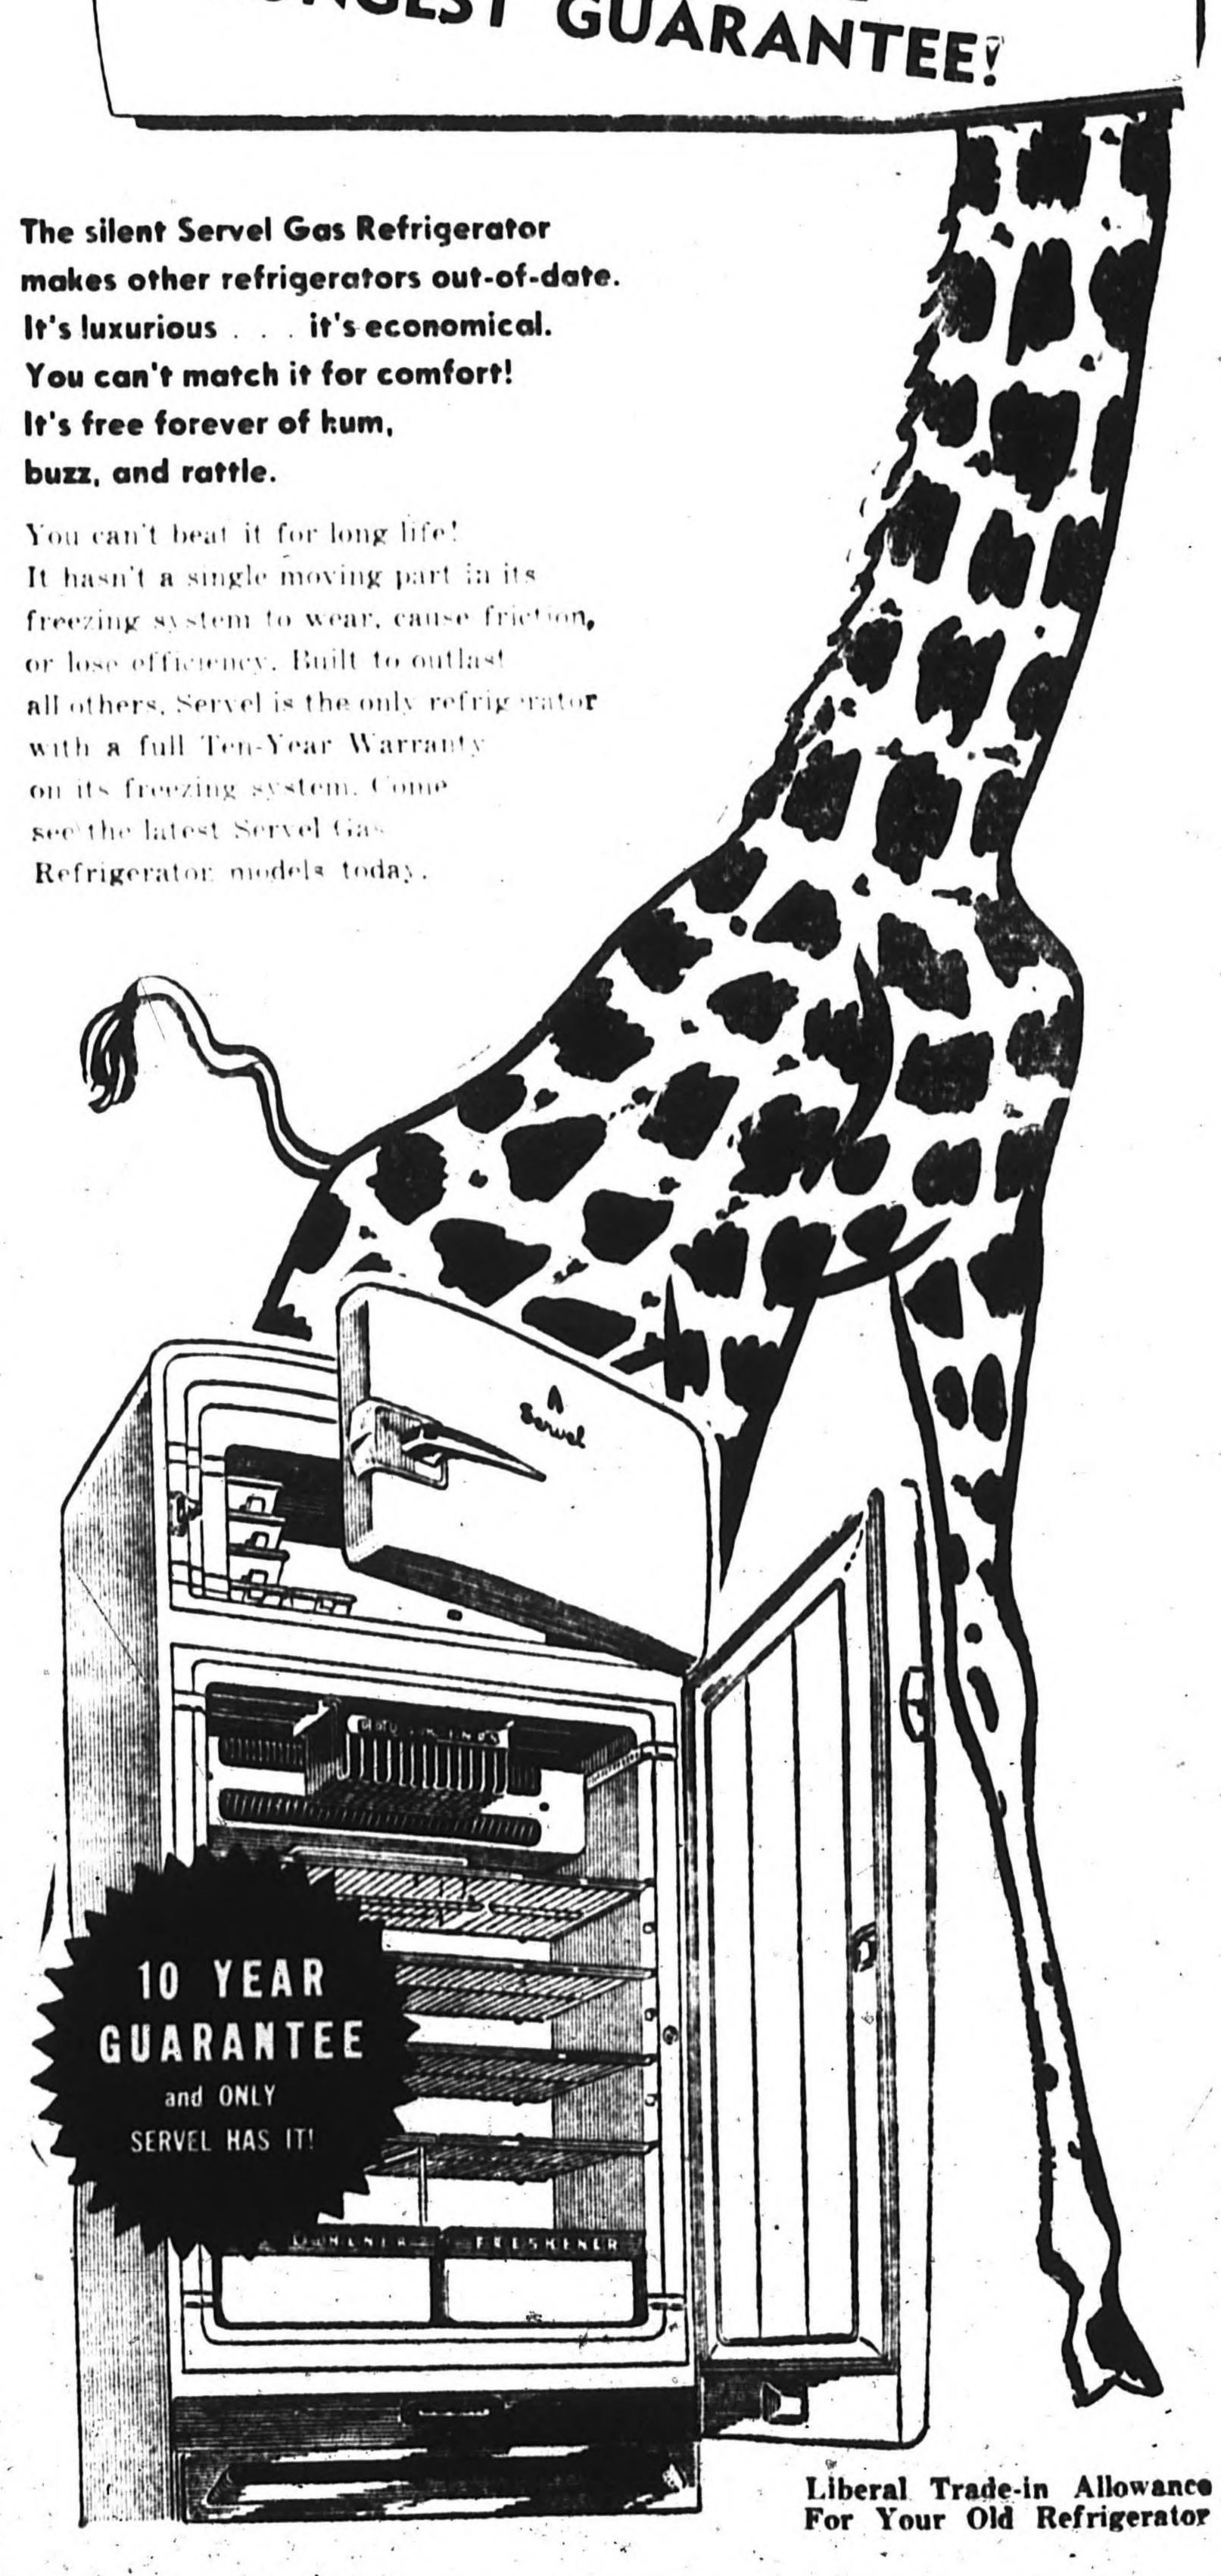

ADVANCE-DESIGN TRUCKS

MANCHESTER

THIS DOUBLE DOOR MODEL features a big, separate clear-across Freezer Compartment, magical Quick-Change Shelves . . . special clutter-saving "Odds & Ends" Basket. See it for yourself. You'll agree Servel has

Naturally it's gas FOR THE FUTURE!

> Me Hartford Gas Co.

Manchester Office, 687 Main Street, Open Thursday Evenings and Seturent Mornings For Appliance Demonstration and Sales

Local Sports Chatter