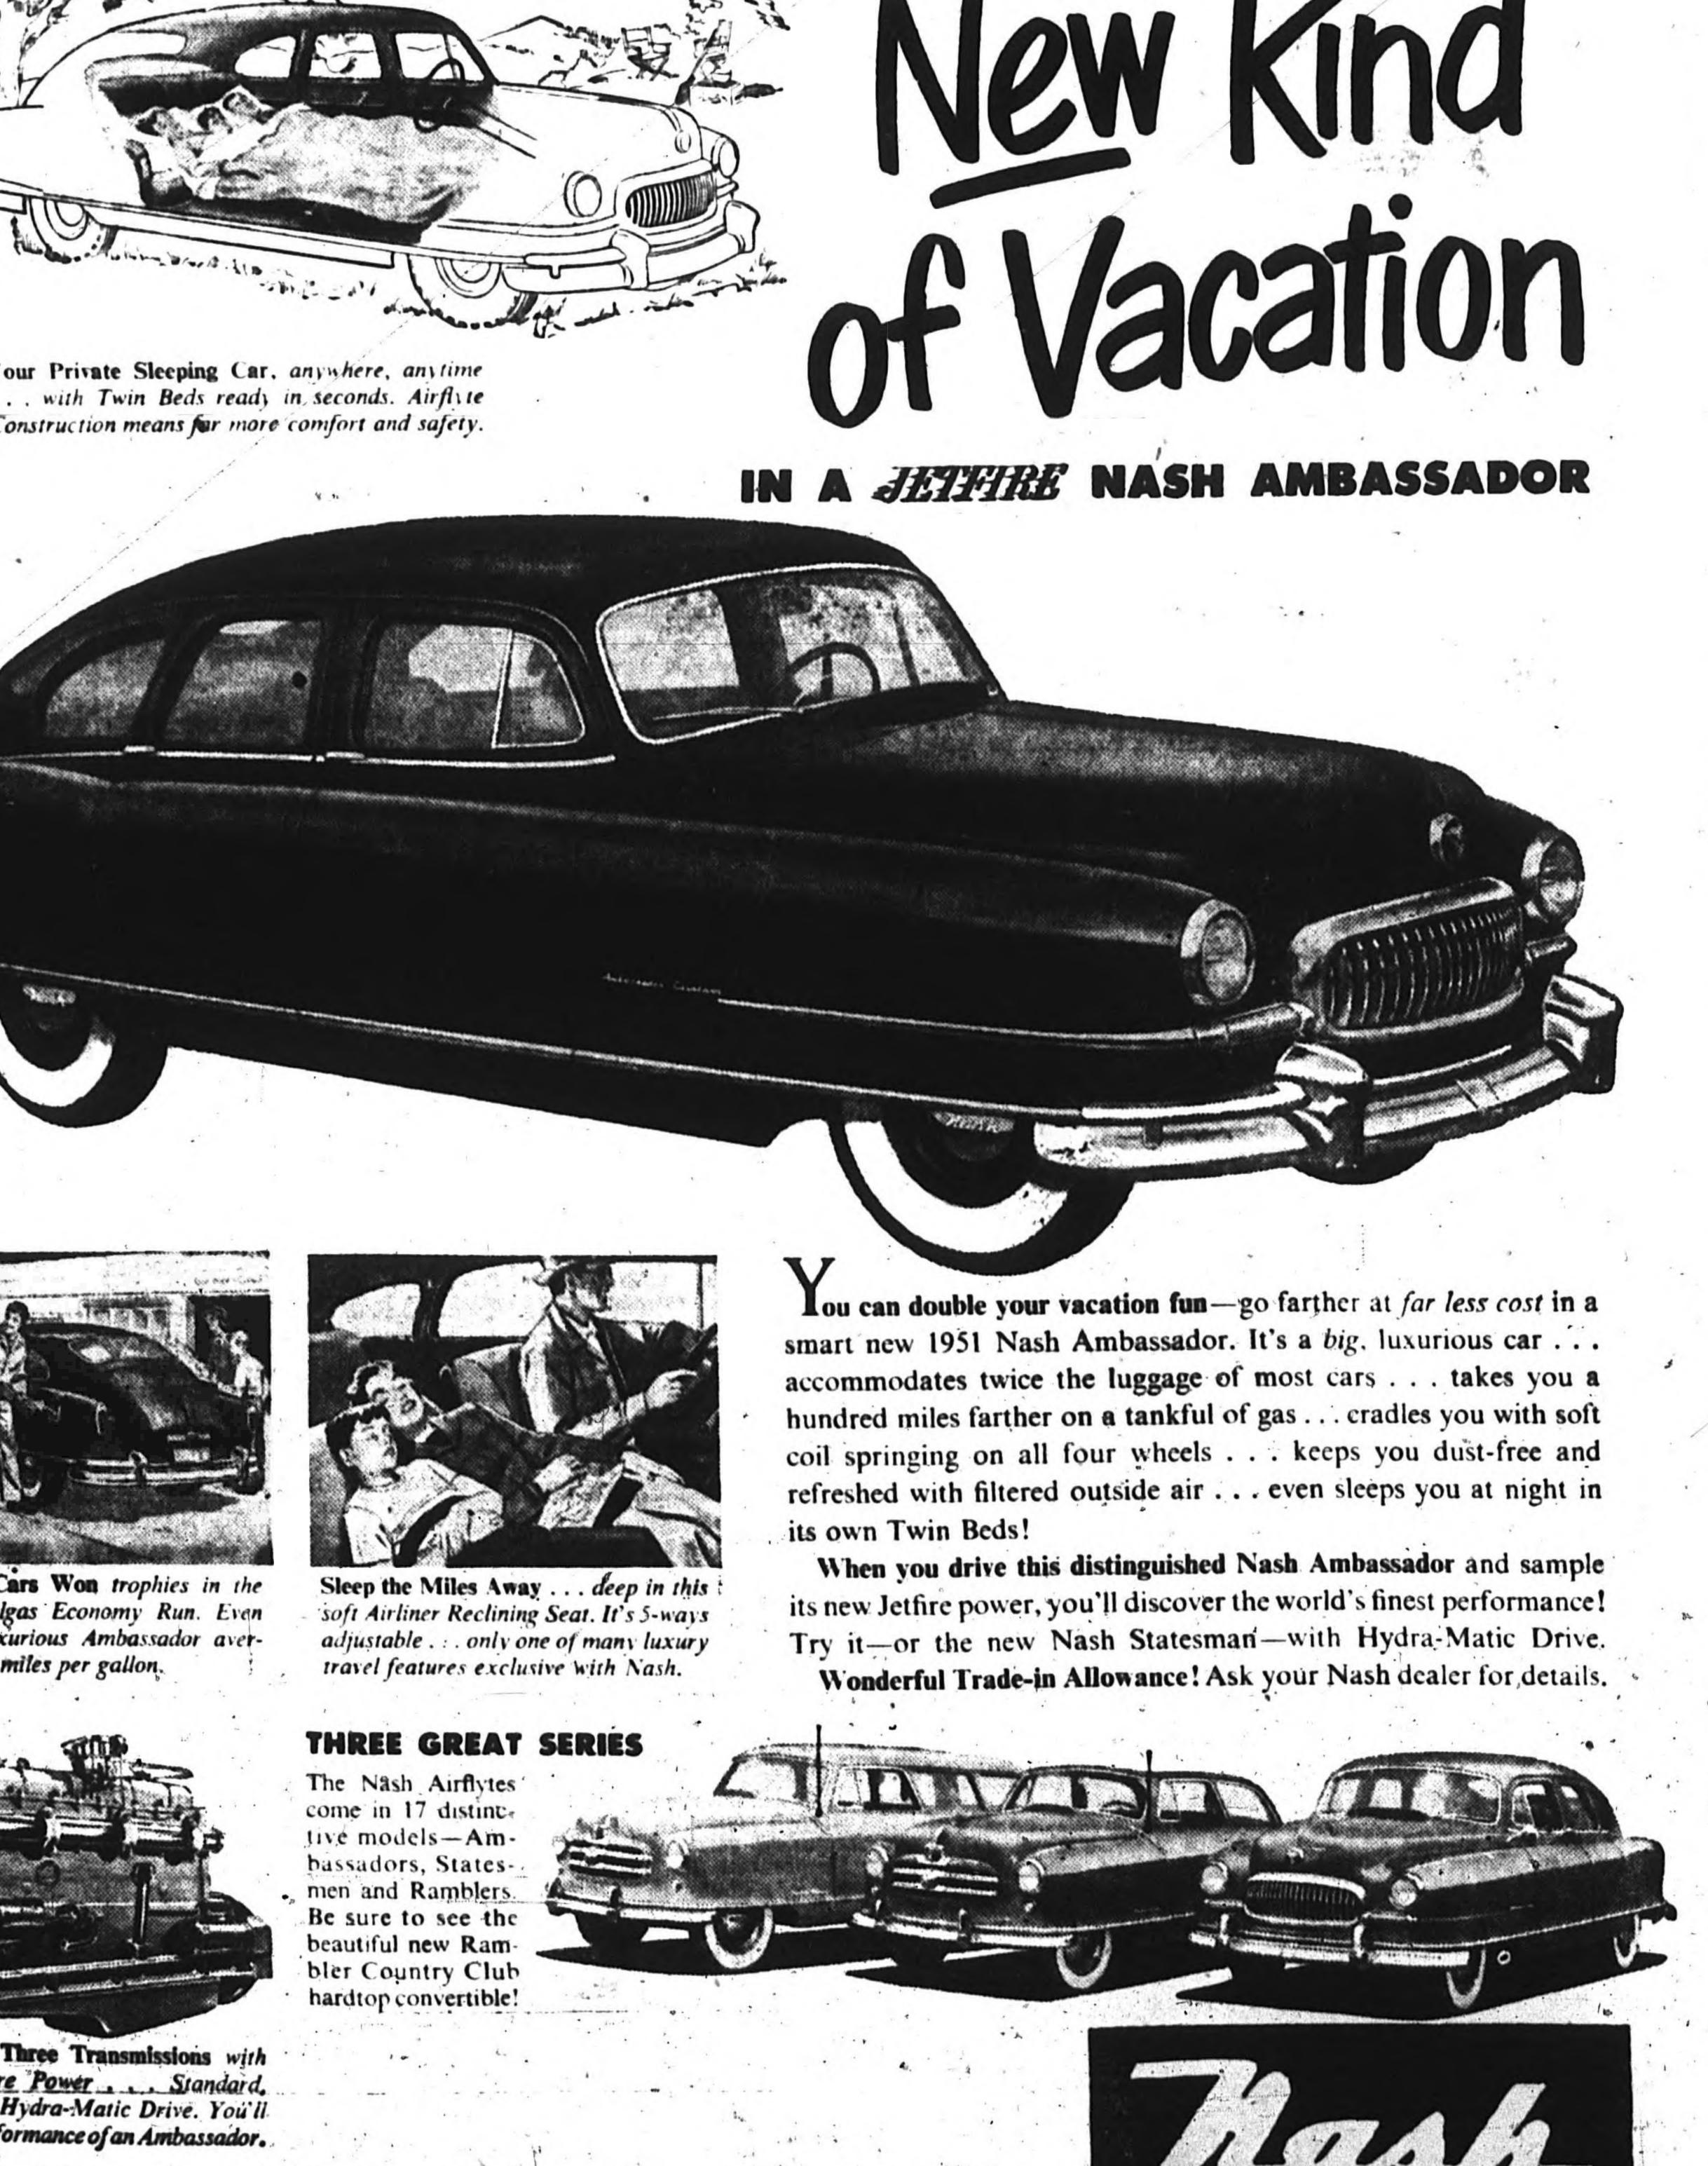

"14 HOURS"

AIRFZYTE

THE AMBASSADOR . THE STATESMAN

THE RAMBLER

"ROCK ISLAND TRAIL"
with Forrest Tuker and Adele Mara TONIGHT "Prehistoric Women" plus "Korea Patrol"

You will not be eligible to be a

LAND SURVEYING Edward L. Davis, 15 Proctor Road, Manchester Tel. 7019